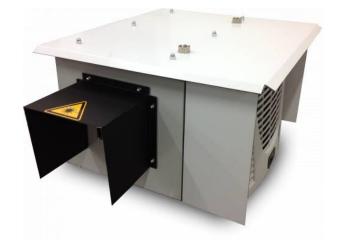

## TARM OUTDOOR - Weatherproof Climate Housing

Climate housing with heater and cooling function for tarm units.

- climate housing for many laser systems of the tarm range
- -5 to +50°C
- Main unit IP 66, condenser/compressor unit IP 34
- active AC unit
- integrated heater

## **TECHNICAL DETAILS**

| IP rating         | IP66                                                                            |
|-------------------|---------------------------------------------------------------------------------|
| Power Supply      | 230V AC - 50 Hz (60Hz version on inquiry)                                       |
| Power Consumption | 360W                                                                            |
| Dimensions        | 70 x 42 x 67 cm (without splash guard) / 70 x<br>42 x 83 cm (with splash guard) |
| Weight            | 37 kg                                                                           |
| EAN / MPN         | TARMOUT                                                                         |