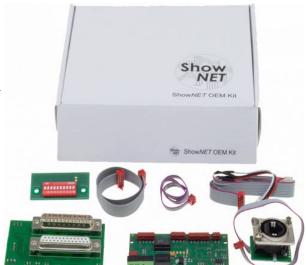

## **ShowNET OEM Set**

ShowNET Integration kit for laser manufacturers or custom builders. ShowNET is a full feature laser mainboard

## network interface, including mode switch board, ILDA switch board, ethernet connector and Showeditor laser control software full license

Showeditor software license included for free; also compatible to the Showcontroller laser control software as well as others.

- Laser DAC for integration
- DMX/ArtNET, Stand-Alone, Sound-to-light (optional), Master-Slave, direct software control
- integrated SD-Card for custom content
- including full Showeditor software license
- future firmware updates with new features and improvements
- ILDA-Streaming capable

## $\underline{ShowNET\ mainboard}\ as\ standard:$

• Various control options: