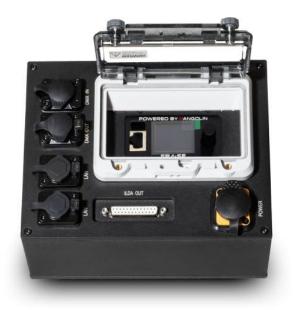

## Laserworld FB4 MAX<sup>2</sup>

The Laserworld FB4 MAX<sup>2</sup> is a External Pangolin Flashback 4 FB4 MAX interface with Quickshow software license. It comes in a rugged and rainproof aluminium housing and thus its suitable for indoor and outdoor use. The Laserworld FB4 MAX<sup>2</sup> comes with an build in power supply, M10 thread for attaching a clamp

- DMX IN/OUT
- ILDA
- Internal power supply
- M10 thread to attach a clamp
- Rugged aluminium housing
- Pangolin Quickshow software license included
- Can be upgraded to Pangolin Beyond
- IP64 rated housing
- Internal switch
- Safety eyelet
- 5-Pin DMX in/out
- ILDA out