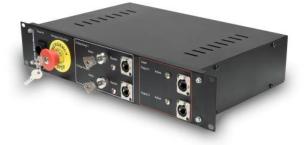

## Laserworld E-Stop Distributor

E-Stop distribution panel with integrated E-Stop button with key switch and the option to add two more E-Stop signals. The E-Stop signal is routed to two signal strings that can be linked to lasers.

- Integrated E-Stop with Key
- 19" rack mount
- Two connection ports for additional E-Stop buttons, sensors, etc.
- Two E-Stop connections for laser interlock strings