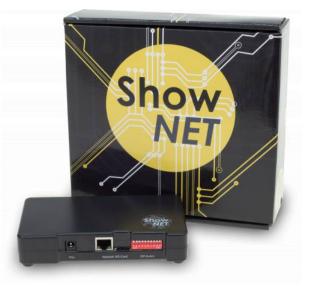

## Laserworld ShowNET incl. Showeditor laser show software

Network interface for laser control, including full Showeditor professional laser show control software license.

Powerful laser control board with Digital-analog-converter (DAC), DMX / ArtNET, standalone and ILDA Streaming feature!

- Laser control board with DAC feature for digital-to-analog signal conversion (ILDA laser output)
- Powerful DMX / ArtNET control
- Stand-alone operation
- ILDA streaming
- Including full-feature Showeditor laser software license
- Fully compatible to the professional **Showcontroller laser software**
- More than 200 free laser shows included
- Live and Timeline laser control

ShowNET mainboard as standard:

• Various control options: