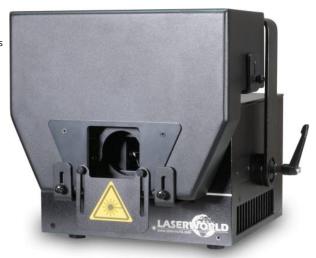

## Laserworld FX GOBO Wheel

External add-on for the DS-Series, PL-Series and tarm-Series, DMX controlled glass effects grating wheel with rotation that extends a conventional laser system by additional astonishing, artistic effects

- 3 astonishing glass effects + open
- "Gobo"- Rotation and shake effect
- Easy DMX control
- Fits many laser models